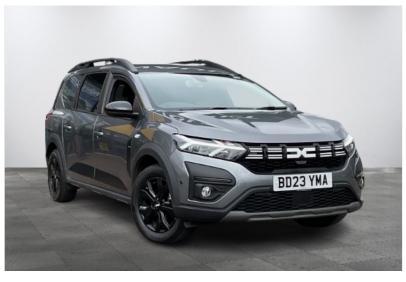

# Dacia Jogger Extreme Se

1.6 Tce H Extreme Se MPV 5dr Petrol Hybrid Auto

£23,000

Price

Mileage Reg/ID

5600 mi BD23YMA

Engine Transmission **Hybrid Automatic** 

CO2 Economy **111 g/km 57.7 mpg** 

Colour

**Shadiow Grey** 