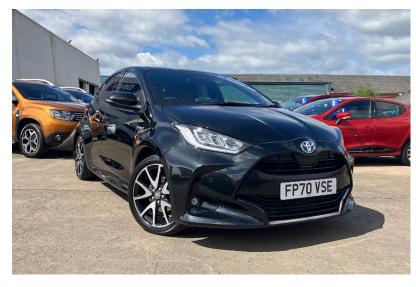

# **Toyota Yaris Dynamic**

1.5 Vvt H Dynamic Hatchback 5dr Petrol Hybrid E CVT

£16,995

NOW

£17,650 Save: £655

| Mileage                 | Reg/ID                        |
|-------------------------|-------------------------------|
| <b>16154 mi</b>         | FP70VSE                       |
| Engine<br><b>Hybrid</b> | Transmission <b>Automatic</b> |
| co2                     | Economy                       |
| <b>98 g/km</b>          | 65.7 mpg                      |

#### **Exterior Features**

Acoustic Windscreen Glass, Auto Windscreen Wipers, Automatic Headlights, Body Coloured Door Mirrors, Daytime Running Lights - LED, Electric and Heated Door Mirrors, Emergency Brake-Light System - EBS, Follow Me Home Headlights, Front Fog Lights - LED, Front Power Windows with Anti-Jam Function, Full LED Rear Lights, LED Headlights, Painted Front Grille, Rear Power Windows with Anti-Jam Protection, Rear Privacy Glass, Rear Spoiler, Turning Signal Integrated in Door Mirrors

## Wheels

17in Alloy Wheels - Machined Face - 5 Double Spoke, Space Saver Spare Wheel, Steering Wheel Switches, Tilt and Telescopic Steering Wheel Adjustment